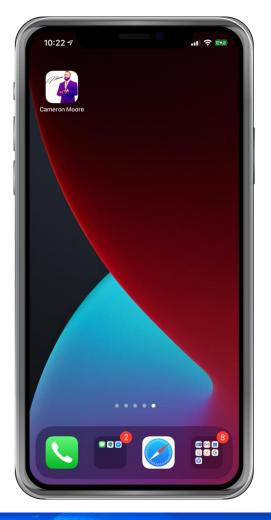

\*

Your customer will need to click the link to open the card in their browser. Once the card is open in the browser there will be a blinking dot on the right side of the screen. Click the dot to follow the directions to download the card to their home screen. Once the card is downloaded to their home screen it will open and look like an app!