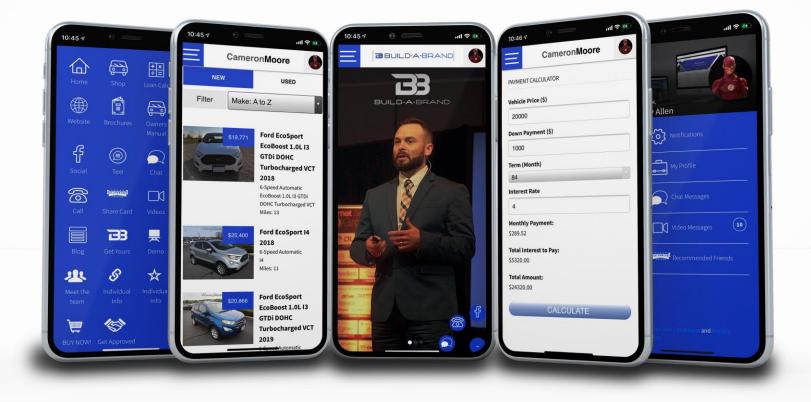

## Customer ask for a Business Card

You- "I definitely have a card, but it is not a regular paper card, it is a digital business card. What this allows you to do is to easily shop our inventory with no pressure, at the convince of your home. You can download any brochure right to your phone. You can download any owner's manual for your car or any car in your household. You can also easily calculate your payments. What did you say your number is again?"

The main thing you need to do is build value in all the benefits your customer will gain when they have your digital business card. Here are a few examples of benefits you can use **(Pick only a few)** when asking your customer to download your digital business card:

- Shop inventory
- Download brochures
- Download owner's manuals
- Calculate Payments
- Connect with me on social media
- Read my reviews from previous clients
- Instant chat with me when you have a simple question
- Keep track of all the people you have sent to me to buy a car
- Set service appointments
- Easy ways to email or call me when you have questions
- Access to all the videos, I will send to you about this car
- Access to my blogs where I provide a wealth of education