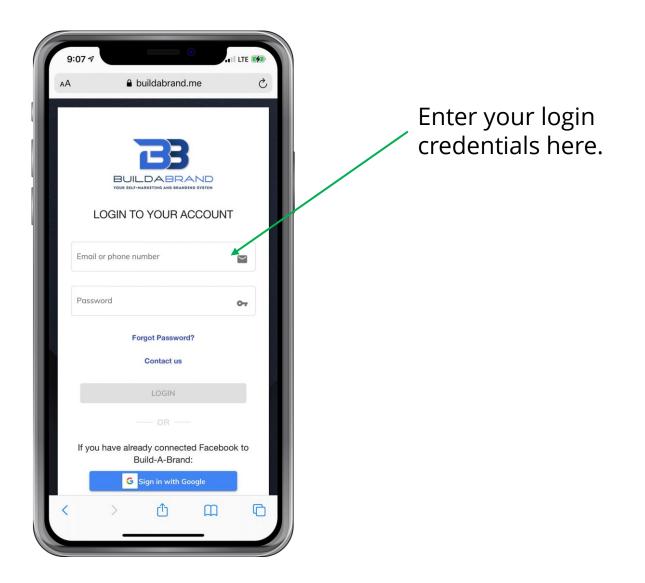

BBUILD-A-BRAND

The first thing you want to do is to sign into your Digital Business Card, go to <u>www.buildabrand.me</u> and login to your Build-A-Brand toolkit.

۲

Click "Share" to display the drop down. Then click "Digital Business Card" On your home page of your toolkit, click the menu icon in the top left corner.