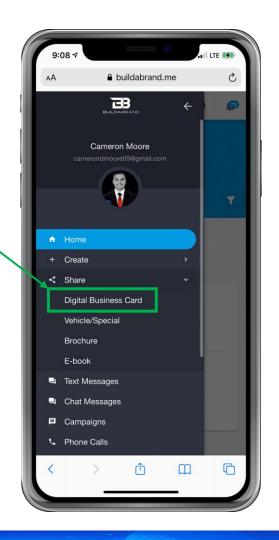

BBUILD-A-BRAND

The first thing you want to do is to sign into your Digital Business Card, go to <u>www.buildabrand.me</u> and login to your Build-A-Brand toolkit.

۲

Click "Share" to display the drop down. Then click "Digital Business Card" On your home page of your toolkit, click the menu icon in the top left corner.