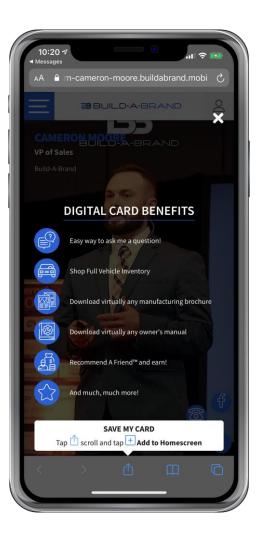

\*

Your customer will need to click the link to open the card in their browser. Once the card is open in the browser there will be a blinking dot on the right side of the screen. Click the dot to follow the directions to download the card to their home screen. Once the card is downloaded to their home screen it will open and look like an app!