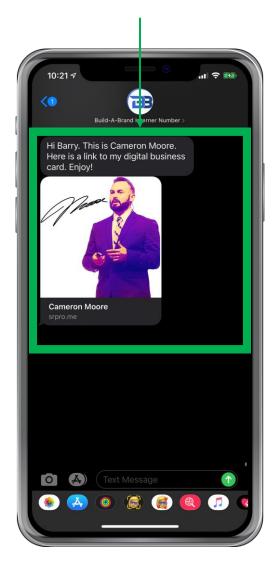

### BUILD-A-BRAND

Then your customer will get a text with their link to your card. Some phones just show a web link, and some phones will show a preview like in the graphic below.

\*When you send a customer your card, the link your customer gets is specific to them. Each customer has their own link which allows you to track what each customer is doing in your card.

\*

Your customer will need to click the link to open the card in their browser. Once the card is open in the browser there will be a blinking dot on the right side of the screen. Click the dot to follow the directions to download the card to their home screen. Once the card is downloaded to their home screen it will open and look like an app!