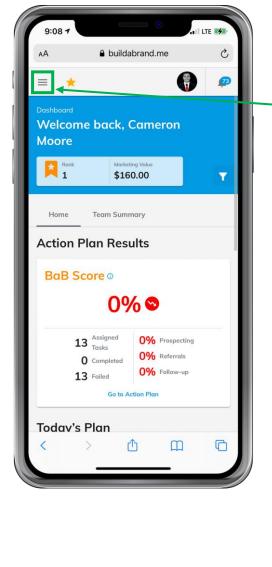

BBUILD-A-BRAND

The first thing you want to do is to sign into your Digital Business Card, go to <u>www.buildabrand.me</u> and login to your Build-A-Brand toolkit.

۲

Click "Share" to display the drop down. Then click "Digital Business Card" On your home page of your toolkit, click the menu icon in the top left corner.